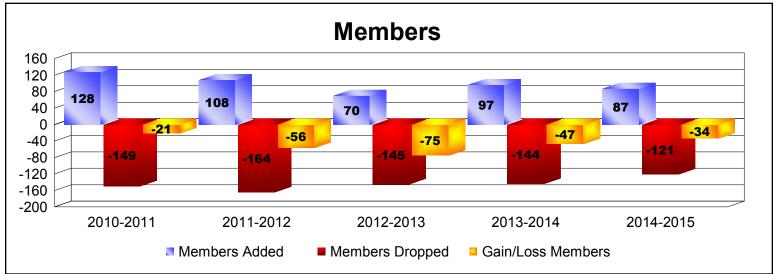

District 11 E2

As of June 2015 Cumulative

| Year      | New<br>Clubs | Dropped<br>Clubs | Gain/<br>Loss<br>Clubs | New<br>Members | Charter<br>Members | Reinstate<br>Members | Transfer<br>Members | Total<br>Member<br>Added | Total<br>Members<br>Dropped | Gain/<br>Loss<br>Members |
|-----------|--------------|------------------|------------------------|----------------|--------------------|----------------------|---------------------|--------------------------|-----------------------------|--------------------------|
| 2010-2011 | 0            | -1               | -1                     | 106            | 0                  | 16                   | 6                   | 128                      | -149                        | -21                      |
| 2011-2012 | 0            | 0                | 0                      | 92             | 0                  | 7                    | 9                   | 108                      | -164                        | -56                      |
| 2012-2013 | 0            | -1               | -1                     | 61             | 1                  | 7                    | 1                   | 70                       | -145                        | -75                      |
| 2013-2014 | 0            | 0                | 0                      | 87             | 0                  | 7                    | 3                   | 97                       | -144                        | -47                      |
| 2014-2015 | 0            | -1               | -1                     | 67             | 0                  | 14                   | 6                   | 87                       | -121                        | -34                      |
| Average   | 0            | -1               | -1                     | 83             | 0                  | 10                   | 5                   | 98                       | -145                        | -47                      |