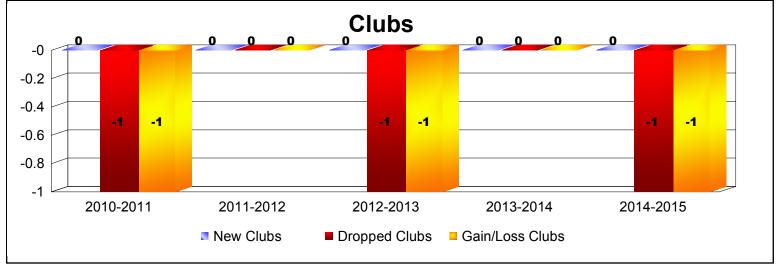

District 11 E2

As of June 2015 Cumulative

| Year      | New<br>Clubs | Dropped<br>Clubs | Gain/<br>Loss<br>Clubs | New<br>Members | Charter<br>Members | Reinstate<br>Members | Transfer<br>Members | Total<br>Member<br>Added | Total<br>Members<br>Dropped | Gain/<br>Loss<br>Members |
|-----------|--------------|------------------|------------------------|----------------|--------------------|----------------------|---------------------|--------------------------|-----------------------------|--------------------------|
| 2010-2011 | 0            | -1               | -1                     | 106            | 0                  | 16                   | 6                   | 128                      | -149                        | -21                      |
| 2011-2012 | 0            | 0                | 0                      | 92             | 0                  | 7                    | 9                   | 108                      | -164                        | -56                      |
| 2012-2013 | 0            | -1               | -1                     | 61             | 1                  | 7                    | 1                   | 70                       | -145                        | -75                      |
| 2013-2014 | 0            | 0                | 0                      | 87             | 0                  | 7                    | 3                   | 97                       | -144                        | -47                      |
| 2014-2015 | 0            | -1               | -1                     | 67             | 0                  | 14                   | 6                   | 87                       | -121                        | -34                      |
| Average   | 0            | -1               | -1                     | 83             | 0                  | 10                   | 5                   | 98                       | -145                        | -47                      |